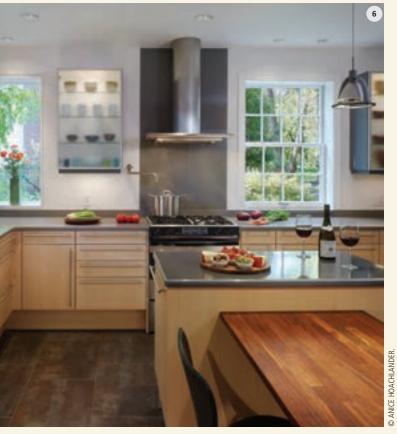

Designers' Choice ANARDS

Our annual survey of area designers and architects

ach year, *Home & Design* polls hundreds of industry professionals- to discover their picks for the leaders in this innovative, ever-evolving community—as well as their votes of confidence in those just making their mark. We also ask area architects and designers to vote on their favorite industry resources, in categories ranging from audio/video and appliance showrooms to antiques dealers and art galleries. Following is a list of the complete survey results for 2014.



1. A stunning DC renovation by Pyramid Builders. 2. A restored 1930s residence by Stephen Muse. 3. A traditional kitchen in southern Maryland designed by Joni Zimmerman Manto with Premier Custom Built cabinetry and granite countertops.





















9. Travis Price designs a dramatic, copper-and-glass home with redwood accents in Cleveland Park. 10. Surrounds adorns a McLean garden with Japanese maples and a granite fountain set in a sea of purple salvia. 11. In a custom residence, Mark Sullenberger of Custom Design Concepts creates an unusual two-story radial library with an iron catwalk.



# DESIGNERS' CHOICE AWARDS

### **Hall of Fame Architect**

Stephen Muse, FAIA, Muse Architects, Bethesda, Maryland musearchitects.com

# **Modern Architect**

Travis Price, FAIA, Travis Price Architects, Washington, DC travispricearchitects.com

## **Traditional Architect**

Mark R. Sullenburger, Custom Design Concepts Architecture + Interiors, McLean, Virginia cdcarch.com

# **Up & Coming Architect**

Brie Husted, AIA, Brie Husted A