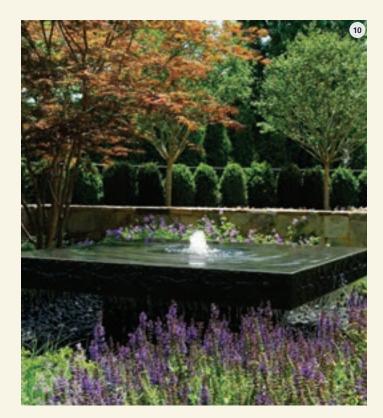

9. Travis Price designs a dramatic, copper-and-glass home with redwood accents in Cleveland Park. 10. Surrounds adorns a McLean garden with Japanese maples and a granite fountain set in a sea of purple salvia. 11. In a custom residence, Mark Sullenberger of Custom Design Concepts creates an unusual two-story radial library with an iron catwalk.