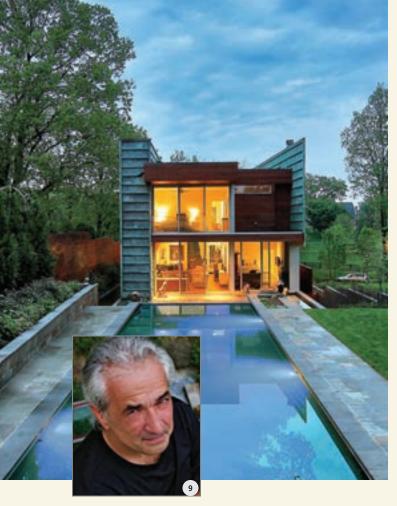

9. Travis Price designs a dramatic, copper-and-glass home with redwood accents in Cleveland Park. 10. Surrounds adorns a McLean garden with Japanese maples and a granite fountain set in a sea of purple salvia. 11. In a custom residence, Mark Sullenberger of Custom Design Concepts creates an unusual two-story radial library with an iron catwalk.

# **Modern Architect**

Travis Price, FAIA, Travis Price Architects, Washington, DC travispricearchitects.com