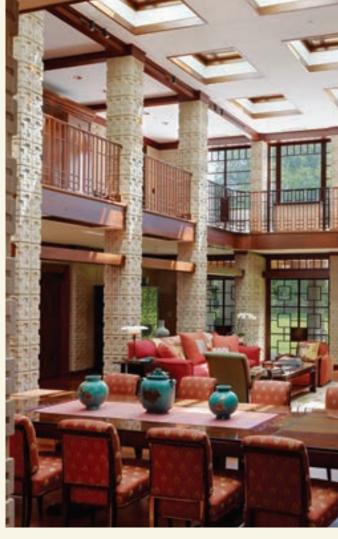

9. Travis Price designs a dramatic, copper-and-glass home with redwood accents in Cleveland Park. 10. Surrounds adorns a McLean garden with Japanese maples and a granite fountain set in a sea of purple salvia. 11. In a custom residence, Mark Sullenberger of Custom Design Concepts creates an unusual two-story radial library with an iron catwalk.